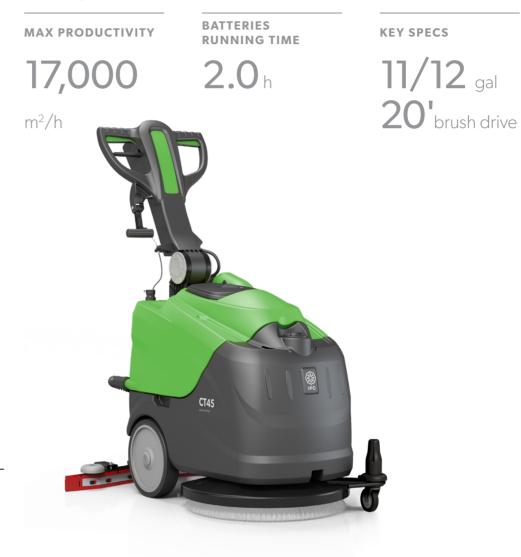

### **AUTOMATIC SCRUBBERS - WALK BEHIND**

# CT45

The CT45 offers an innovative design that ensures maximum productivity in a compact scrubber. Uniquely designed handles that are easy to use and allow the machine to be highly maneuverable, while ergonomic designs allow the operator to adjust the height accordintly.

# **TECHNICAL DATA**

| IECHNICAL DAIA               |            |                              |
|------------------------------|------------|------------------------------|
|                              |            | CT45                         |
| Code                         |            | BRUSH DRIVE                  |
| PERFORMANCE                  |            |                              |
| Max theoretical productivity | ft² / h-m² | 17,000/ 1,750 m <sup>2</sup> |
| Cleaning path                | in/ mm     | 20 in/ 500 mm                |
| Squeegee width               | in/mm      | 28 in/ 700 mm                |
| Water tank capacity          | gal/l      | 11/12 gal / 40/50 l          |
| Max running time             | min        | 120                          |
| Voltage                      | V-Ah       | 24V (2x12) agm               |
| Installed power              | W          | 550                          |
| Max speed                    | mph/kph    | 2.2 mph/ 3.5 kph             |
| Brush pressure               | lbs/kg     | 55 lbs / 25 kg               |
| Weight                       | lbs/kg     | 243 lb 110 kg                |
| Dimension (LxWxH)            | in         | 33 x 22 x 48 in              |
|                              |            |                              |