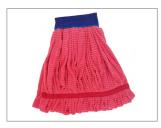

#### **MICROFIBER TUBE STRING MOPS**

The IPC Eagle innovative Microfiber Tube String Mop is made from 100% microfiber fabric sewn into tubes to form the "yarn" of the mop. Because microfiber has millions of microscopic fibers, it picks up dirt and absorbs liquids far better than traditional mop yarn. The Microfiber Tube String Mop is an excellent choice for general purpose cleaning or spill pickup. As an added bonus, the wide headband is made of a rough scrubber cloth that can be used to remove dried-on dirt and is offered in a three color coding system to prevent cross- contamination.