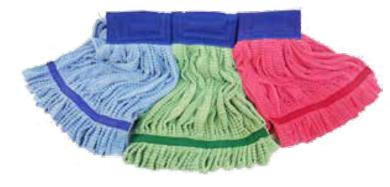

#### **MICROFIBER TUBE STRING MOPS**

The IPC Eagle innovative Microfiber Tube String Mop is made from 100% microfiber fabric sewn into tubes to form the "yarn" of the mop. Because microfiber has millions of microscopic fibers, it picks up dirt and absorbs liquids far better than traditional mop yarn. The Microfiber Tube String Mop is an excellent choice for general purpose cleaning or spill pickup. As an added bonus, the wide headband is made of a rough scrubber cloth that can be used to remove dried-on dirt and is offered in a three color coding system to prevent cross- contamination.

#### All the Power of Microfiber in a Tubed End Mop Design

This micro-fiber mop is the answer to the traditional cotton string mop. More absorbent than any cotton mop, and it dries twice as fast!

## Won't Get Tangled

The design of our Microfiber String Mop ensures even coverage without tangling during use or the laundering process.