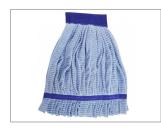

#### **MICROFIBER TUBE STRING MOPS**

The IPC Eagle innovative Microfiber Tube String Mop is made from 100% microfiber fabric sewn into tubes to form the "yarn" of the mop. Because microfiber has millions of microscopic fibers, it picks up dirt and absorbs liquids far better than traditional mop yarn. The Microfiber Tube String Mop is an excellent choice for general purpose cleaning or spill pickup. As an added bonus, the wide headband is made of a rough scrubber cloth that can be used to remove dried-on dirt and is offered in a three color coding system to prevent cross- contamination.