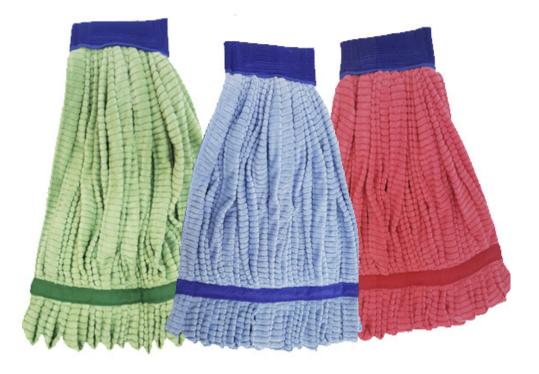

#### **MICROFIBER TUBE STRING MOPS**

The IPC Eagle innovative Microfiber Tube String Mop is made from 100% microfiber fabric sewn into tubes to form the "yarn" of the mop. Because microfiber has millions of microscopic fibers, it picks up dirt and absorbs liquids far better than traditional mop yarn. The Microfiber Tube String Mop is an excellent choice for general purpose cleaning or spill pickup. As an added bonus, the wide headband is made of a rough scrubber cloth that can be used to remove dried-on dirt and is offered in a three color coding system to prevent cross- contamination.

#### All the Power of Microfiber in a Tubed End Mop Design

This micro-fiber mop is the answer to the traditional cotton string mop. More absorbent than any cotton mop, and it dries twice as fast!

## Won't Get Tangled

The design of our Microfiber String Mop ensures even coverage without tangling during use or the laundering process.