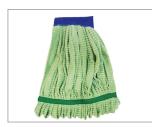

#### **MICROFIBER TUBE STRING MOPS**

The IPC Eagle innovative Microfiber Tube String Mop is made from 100% microfiber fabric sewn into tubes to form the "yarn" of the mop. Because microfiber has millions of microscopic fibers, it picks up dirt and absorbs liquids far better than traditional mop yarn. The Microfiber Tube String Mop is an excellent choice for general purpose cleaning or spill pickup. As an added bonus, the wide headband is made of a rough scrubber cloth that can be used to remove dried-on dirt and is offered in a three color coding system to prevent cross- contamination.