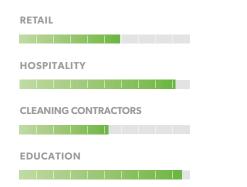

MICROFIBER CLEANING SYSTEMS

# MICROFIBER TUBE STRING MOP

#### **MOST FREQUENT USE**











#### **MICROFIBER TUBE STRING MOPS**

The IPC Eagle innovative Microfiber Tube String Mop is made from 100% microfiber fabric sewn into tubes to form the "yarn" of the mop. Because microfiber has millions of microscopic fibers, it picks up dirt and absorbs liquids far better than traditional mop yarn. The Microfiber Tube String Mop is an excellent choice for general purpose cleaning or spill pickup. As an added bonus, the wide headband is made of a rough scrubber cloth that can be used to remove dried-on dirt and is offered in a three color coding system to prevent cross- contamination.

#### All the Power of Microfiber in a Tubed End Mop Design

This micro-fiber mop is the answer to the traditional cotton string mop. More absorbent than any cotton mop, and it dries twice as fast